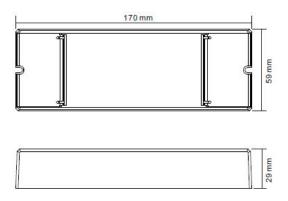

## Dimension and material properties

| Dimensions (LxWxH) | 170x59x29mm |
|--------------------|-------------|
| Weight (kg)        | 0,18        |
| Working temp. (°C) | -20~+45     |
| IP value           | IP20        |
| Number in bulk     | 48          |
| Number on pallet   | 0           |
| MOQ                | 1           |
| Stock item         | ves         |

### **Dimension**