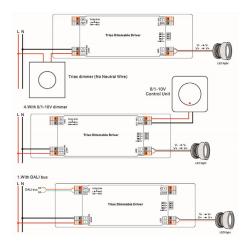

|                       |
| Inrush current      | 2A                    |
| Number on C16A      | 48                    |
| Number on D16A      |                       |

## Dimension and material properties

| Dimensions (LxWxH) | 170x59x29mm |
|--------------------|-------------|
| Weight (kg)        | 0,18        |
| Working temp. (°C) | -20~+45     |
| IP value           | IP20        |
| Number in bulk     | 48          |
| Number on pallet   | 0           |
| MOQ                | 1           |
| Stock item         | ves         |

#### Warranty and certification

| Lifetime (h)    |    |
|-----------------|----|
| Warranty (year) | 5  |
| ENEC            | no |

# **DATASHEET**

# UNIDRIVER36 Unidriver 36W TRIAC/1-10V/DALI/push amp



### **Dimension**



## Connection diagram